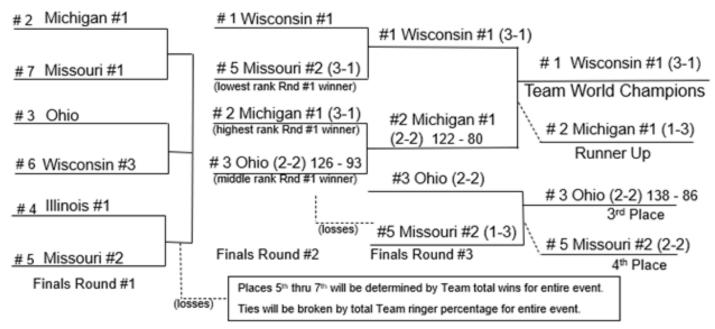

37<sup>th</sup> Team World Horseshoe Tournament Results – May 21, 2023



# Final Results

|              |              |             | 1 11101 1105   |                       |            |                |
|--------------|--------------|-------------|----------------|-----------------------|------------|----------------|
| <u>Place</u> | <u>Team</u>  | Wins/Losses | <u>Ringer%</u> | <u>Top Pitcher(s)</u> | <u>W/L</u> | <u>Ringer%</u> |
| 1            | Wisconsin #1 | 74/10       | 69.91%         | Sarah Chaffee         | 20/1       | 81.67%         |
|              |              |             |                | Penny Steinke         | 21/0       | 74.88%         |
|              |              |             |                | Jim Bilderback        | 19/2       | 68.57%         |
| 2            | Michigan #1  | 63/25       | 60.60%         | Andy Adams